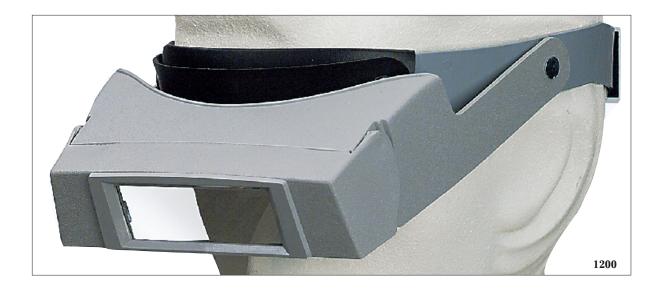

## **Standard Magnifying Binocular Loupe**

- Single lens, with no center post, increases viewing area for clear, comfortable, unobstructed vision. Shatter-resistant.
- Magnification brings smallest details up large and sharp.
- Inter-changeable lens plate units snap on and off instantly without screws or tools.
- Convenient flip-up, flip-down feature for regular vision and magnification.
- Can be worn over regular or safety glasses.
- Lightweight: 4 1/2 oz.
- Self locking, vinyl-lined, adjustable headband.

| Model | Working Distance | Power  | Pkg. |
|-------|------------------|--------|------|
| 1200  | 14"              | 1.75 X | 1 ea |
| 1201  | 8"               | 2.25 X | 1 ea |
| 1202  | 6"               | 2.75 X | 1 ea |
| 1203  | 4"               | 3.5 X  | 1 ea |